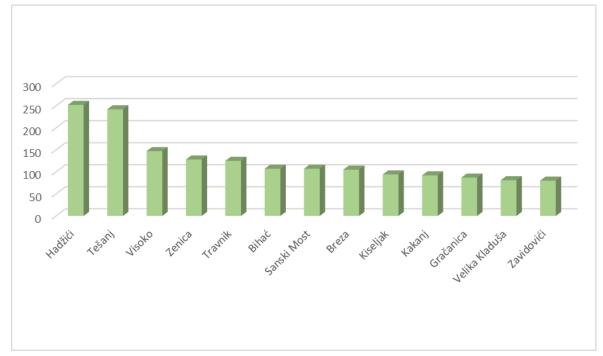

Figure 10: Graphical representation of the number of sales according to the type of land market

The largest share in the contracts related to the purchase of land is agricultural land with 66%. The largest volume of agricultural land in Year 2018 was registered in Hadzici, Tešanj, Visoko, Zenica and Travnik. Local Self Government Units with the most sales of agricultural land are shown in Figure 11.

Figure 11: Graphical presentation of the number of sales of agricultural land

Statistical parameters of the prices of agricultural land on the territory of the Federation of BH were calculated on the basis of the price from the sales contracts registered in the period 01.01-31.12.2018. The total separated sample for the analysis includes 500 contracts, which were found to be actually agricultural land, representing less than 20% of the total number of transactions that were contracted as agricultural land.