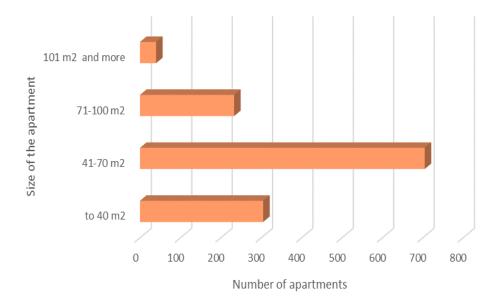

Figure 7: Graphic representation of cadastral municipalities of the City of Sarajevo in two levels of price

The following graph on Figure 8 shows the apartments sold according to the different squares of the apartment. Most of the apartments sold are between 40 and 70 m<sup>2</sup>, and at least apartments over 100 m<sup>2</sup>.

Figure 8: Graphical presentation of the apartments sold according to the area