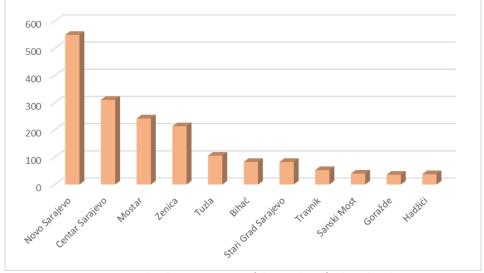

### 3.1.1. Apartments

The total number of registered sales, which refers to apartments is 2380, and in those contracts were 2396 real estate classified as a apartment and apartment in the house<sup>2</sup>. The largest volume of apartments transactions in 2018 were registered in Municipality Novo Sarajevo, Municipality Centar Sarajevo, City of Mostar, City of Zenica and City of Tuzla. Local Self-Government Units with the most transactions of apartments are shown in Figure 6.

Figure 6: Graphical representation of the number of sales related to apartments

<sup>&</sup>lt;sup>2</sup> This number is not final, since the data collection system depends on the operation of LSG commissions.

Analysis of prices and areas of sold apartments were made on a sample of 1653 contracts, where the number of municipalities with the most sales is shown in Figure 6, while the statistical parameters of the price are calculated on the basis of the samples presented in Table 2. In accordance with the available data, the average price of the apartment in the Federation of BiH is 1600 BAM/m<sup>2</sup>.