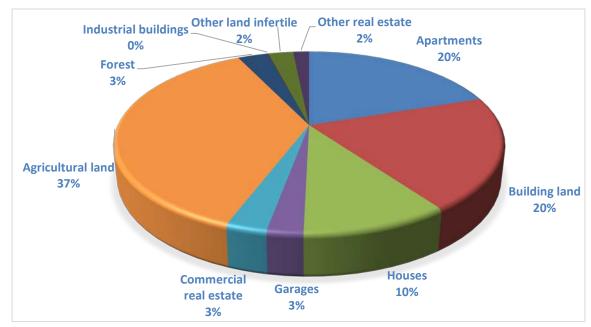

### 3. Market overview

The total number of real estates in sales contracts registered in the period from 01.01.-31.12.2018, and recorded by the municipal commission for real estate valuation is **15 373**. Of the total number of real estates that have been registered in the SPR, the percentage of share of certain types of real estate market, is shown in Figure 5 on Federation BH level.

Figure 5: Participation of certain types of real estate on the market at the level of the Federation of BiH