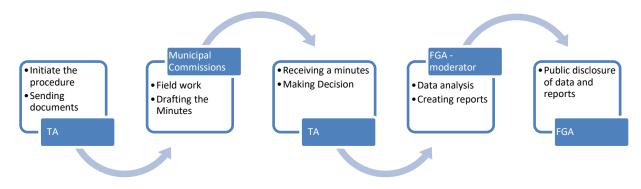

After entering data into SPR transactions are archived for the purpose of for the purpose of analysing the data, i.e. the separation of quality data for analysis. These activities are carried out at the central level by the FGA. Another activity is public display of basic sales data for the purpose of transparency and the analysis of data for the purpose of creating reports from the market.

Figure 1: SPR Process Model in the Federation of BiH