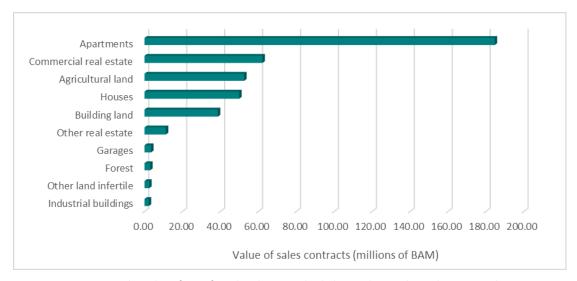

Figure 2 shows the number of sales contracts divided according to the individual sub-market, and Figure 3 shows the value of the same contracts at the FBH level. There are three dominant categories of real estate according to the number of transactions: agricultural land, apartments and building land. The value of contracts prevails over the apartments, commercial properties and agricultural land markets.

Figure 3: The value of transferred real estates divided according to the real estate market

Figure 4 shows the number of registered sales contracts in Year 2018 according to the most frequent types of real estates classified per cantons in FBIH.