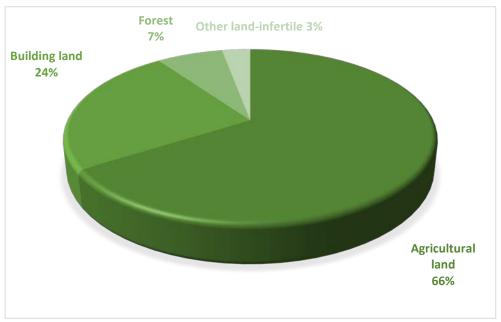

Figure 10: Graphical representation of the number of sales according to the type of land market

The largest share in the contracts related to the purchase of land is agricultural land with 66%. The largest volume of agricultural land in Year 2018 was registered in Hadzici, Tešanj, Visoko, Zenica and Travnik. Local Self Government Units with the most sales of agricultural land are shown in Figure 11.