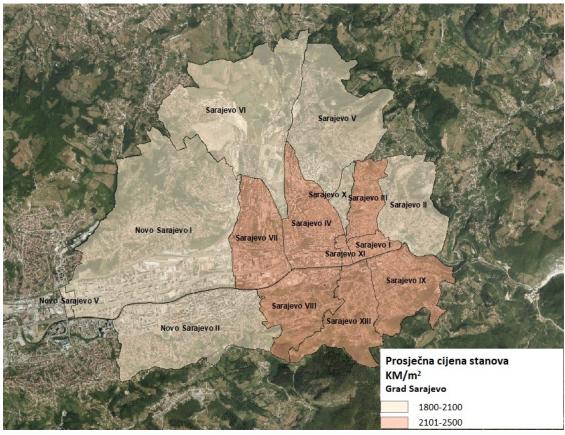

Table 2: Statistical parameters of apartment price in the Federation BH

The highest prices of apartments in the Federation of Bosnia and Herzegovina are in the municipalities of Centar Sarajevo and Stari Grad Sarajevo. The most expensive apartment in the Federation of Bosnia and Herzegovina in the Year 2018 was in the Municipality of Stari Grad Sarajevo and its total paid price was 580,000 BAM. Figure 7 shows the cadastral municipalities of the City of Sarajevo, divided into two categories, depending on the realized average price. We can see that the highest prices of apartments were realized in cadastral municipalities Sarajevo II, Sarajevo XIII (Stari Grad Municipality) and Sarajevo IV, Sarajevo VII and Sarajevo VIII (municipality Centar Sarajevo).

Figure 7: Graphic representation of cadastral municipalities of the City of Sarajevo in two levels of price

The following graph on Figure 8 shows the apartments sold according to the different squares of the apartment. Most of the apartments sold are between 40 and 70 m<sup>2</sup>, and at least apartments over 100 m<sup>2</sup>.