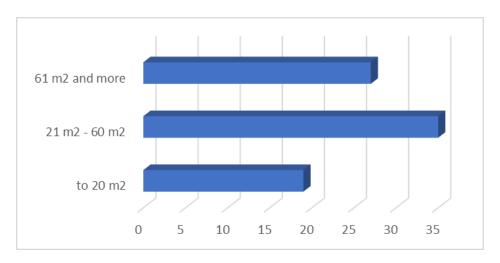

### **3.1.3.** Garages

The total number of registered sales contracts, which relates to garages, is 390 and in these contracts there are 420 real estates classified as the garage market. The garage market includes the following classifications of real estate: a garage or a garage place in the building, a garage in a row or freestanding and garage/parking place outdoor. Table 4 gives an overview of the prices of garages at the FBiH level.

 Table 4: Statistical parameters of garage price in the Federation BH

Also, the following graph on Figure 9 shows sold garages according to the different square meters of the garage. Most of the sold garages are between 10 and 20 m<sup>2</sup>, and at least garages are over 60 m<sup>2</sup>.