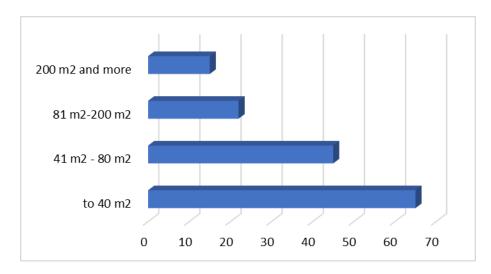

**Table 6:** Statistical parameters of the prices of business special parts of the buildings (premises) in the Federation of BiH

Also, Figures 13 and 14, show business-commercial premises and business-office premises sold according to the different square meters. Most of the sold business-commercial premises are up to  $40 \text{ m}^2$ , and business-office premises up to  $60 \text{ m}^2$ .

Figure 13: Graphical presentation of the business-commercial premises sold according to the area

**Figure 14:** Graphical presentation of the business-office premises sold according to the area