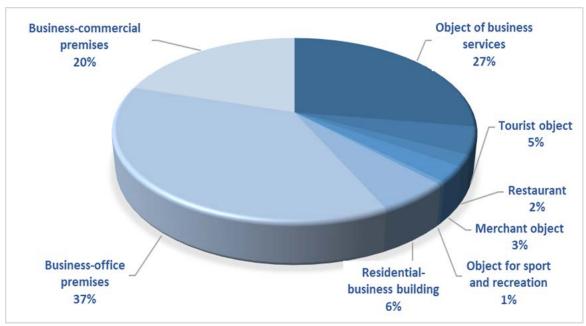

#### 3.3. Overview of commercial real estate

The commercial real estate market consists of business building and business premises. The business building market includes the following classifications of real estate: object of business services, tourist object, restaurant, merchant object, object for sport and recreation and residential-business building, and business premises market for special parts of the buildings includes business-office premises and business-commercial premises.

The total number of registered sales contracts for commercial real estates in Year 2018 is 358 in the territory of the Federation of Bosnia and Herzegovina, and there are 400 registered properties. Figure 12 shows the number of commercial real estate depending on the type of real estate. The largest share in the contracts related to the sale of commercial real estate has special parts of the buildings including business-commercial and offices premises, and the object of business services.

Figure 12: Graphical presentation of commercial real estate by type

Table 5 gives an overview of the prices of business buildings at the level of the Federation of BH, and in Table 6 an overview of prices for business special parts of the buildings (premises).