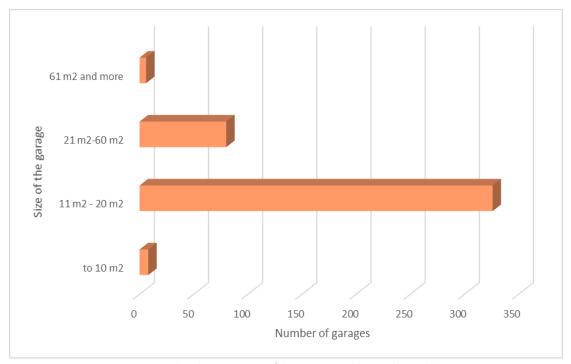

 Table 4: Statistical parameters of garage price in the Federation BH

Also, the following graph on Figure 9 shows sold garages according to the different square meters of the garage. Most of the sold garages are between 10 and 20 m<sup>2</sup>, and at least garages are over 60 m<sup>2</sup>.

Figure 9: Graphical presentation of the garages sold according to the area