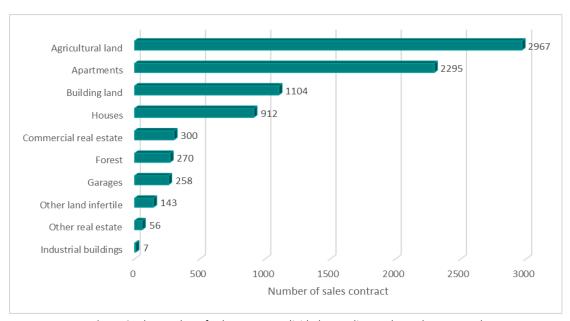

Figure 2 shows the number of sales contracts divided according to the individual sub-market, and Figure 3 shows the value of the same contracts at the FBH level. There are three dominant categories of real estate according to the number of transactions: agricultural land, apartments and building land. The value of contracts prevails over the apartments, commercial properties and agricultural land markets.

Figure 2: The number of sales contracts divided according to the real estate market

<sup>&</sup>lt;sup>1</sup> The mixed contract contains multiple real estates of different classifications and no individual prices for each property.