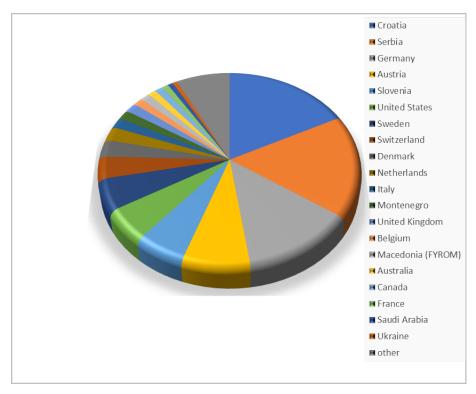

Number of public access to the data of SPR in the period 01.01.- 31.12.2018 is 10 227, out of which 8661 was generated from Bosnia and Herzegovina and the rest from 63 different countries, as shown in the Figure below.

Figure 15: Graphical overview of the insights into the SPR data by country

**APPENDICES**APPENDIX 1: Number and value of registered contracts per LSG unit

| Canton                                | LSG unit          | SPR entry start | Number of contracts | The sum of money realized |
|---------------------------------------|-------------------|-----------------|---------------------|---------------------------|
|                                       | Bihać             | 04.01.2018      | 413                 | 17,790,618.04             |
|                                       | Bosanska Krupa    | 04.01.2018      | 166                 | 2,358,490.60              |
|                                       | Bosanski Petrovac | 25.05.2018      | 51                  | 558,445.15                |
|                                       | Bužim             | 20.12.2017      | 81                  | 1,813,980.32              |
| Unsko-sanski                          | Cazin             | 12.09.2017      | 268                 | 6,116,530.36              |
| OTISKO SUTISKI                        | Ključ             | 15.01.2018      | 80                  | 3,013,129.83              |
|                                       | Sanski Most       | 19.12.2017      | 314                 | 11,622,022.39             |
|                                       | Velika Kladuša    | 20.12.2017      | 262                 | 7,056,289.49              |
|                                       | velika Kladusa    | TOTAL           | 1635                | 50,329,506.18             |
|                                       | Domaljevac-Šamac  | 19.10.2018      | 12                  | 94,549.00                 |
| Decembri                              | Odžak             | 01.10.2018      |                     | •                         |
| Posavski                              |                   |                 | 92                  | 1,359,054.40              |
|                                       | Orašje            | 15.10.2018      | 50                  | 834,724.46                |
|                                       |                   | TOTAL           | 154                 | 2,288,327.86              |
|                                       | Banovići          | 30.04.2018      | 89                  | 2,197,001.80              |
|                                       | Čelić             | 14.08.2018      | 37                  | 412,111.70                |
|                                       | Doboj-Istok       | 15.02.2018      | 12                  | 79,029.10                 |
|                                       | Gradačac          | 23.07.2018      | 173                 | 3,875,704.91              |
|                                       | Gračanica         | 13.02.2018      | 346                 | 9,418,434.52              |
|                                       | Kalesija          | 27.07.2018      | 120                 | 2,105,332.65              |
| Tuzlanski                             | Kladanj           | 03.05.2018      | 30                  | 534,410.00                |
|                                       | Lukavac           | 08.08.2018      | 95                  | 2,874,430.71              |
|                                       | Sapna             | 06.08.2018      | 17                  | 273,275.00                |
|                                       | Srebrenik         | 03.07.2018      | 75                  | 1,684,694.00              |
|                                       | Teočak            | 06.11.2018      | 8                   | 32,000.00                 |
|                                       | Tuzla             | 05.09.2018      | 355                 | 19,523,825.18             |
|                                       | Živinice          | 16.01.2018      | 133                 | 5,964,161.31              |
|                                       |                   | TOTAL           | 1490                | 48,974,410.88             |
|                                       | Breza             | 19.02.2018      | 230                 | 7,477,782.90              |
|                                       | Doboj-Jug         | 15.01.2018      | 46                  | 2,589,491.74              |
|                                       | Kakanj            | 06.02.2018      | 242                 | 4,854,568.41              |
|                                       | Maglaj            | 20.02.2018      | 119                 | 7,941,341.96              |
|                                       | Olovo             | 10.07.2018      | 78                  | 7,154,363.66              |
| Zeničko-dobojski                      | Tešanj            | 17.05.2017      | 373                 | 8,596,156.54              |
| Zerneko dobojski                      | Vareš             | 12.12.2017      | 94                  | 6,721,452.15              |
|                                       | Visoko            | 26.02.2018      | 417                 | 12,928,352.33             |
|                                       | Zavidovići        | 22.03.2018      | 228                 | 4,640,120.20              |
|                                       | Zenica            | 12.02.2018      | 855                 | 55,708,621.58             |
|                                       | Žepče             | 05.10.2017      | 239                 | 9,383,024.43              |
|                                       | Usora             | 16.02.2018      | 22                  | 397,386.04                |
|                                       |                   | TOTAL           | 2943                | 128,392,661.94            |
| Posansko nodriniski                   | Goražde           | 06.02.2018      | 135                 | 10,144,930.00             |
| Bosansko-podrinjski<br>kanton Goražde | Pale-Prača        | 08.03.2018      | 12                  | 190,630.00                |
| Kunton Gorazue                        | Foča-Ustikolina   | 12.03.2018      | 21                  | 267,310.00                |
|                                       |                   | TOTAL           | 168                 | 10,602,870.00             |