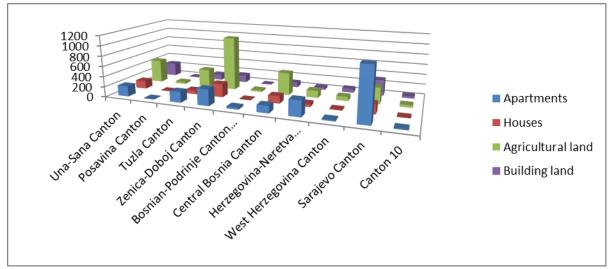

Figure 3: The value of transferred real estates divided according to the real estate market

Figure 4 shows the number of registered sales contracts in Year 2018 according to the most frequent types of real estates classified per cantons in FBIH.

Figure 4: Number of registered sales contracts according to the most frequent types of real estates classified per cantons